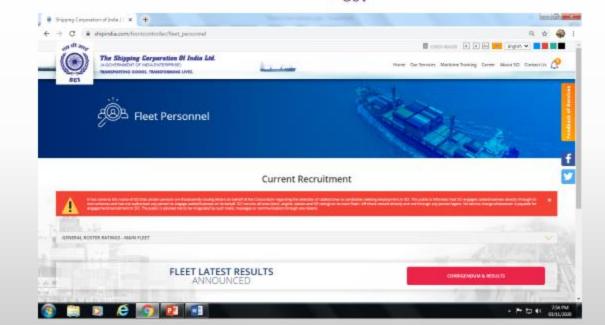

#### 2. Scroll Down and click on Fleet personnel

#### 3. Click on General Roster Ratings - Main Fleet or

- OSV

- 4. Please read instructions carefully prior attempting to fill up form
- 5. Open blue block "Advertisement" and print "Annexure 3- Application form" fill it properly, sign and scan as Scan 3