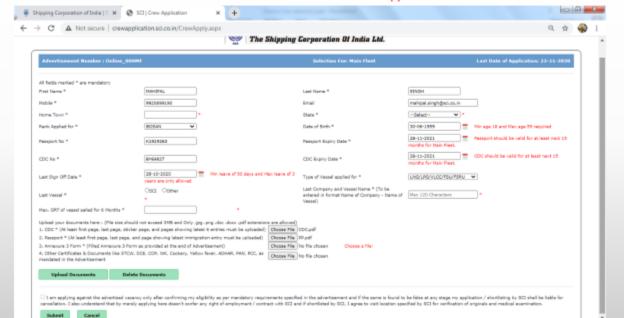

6. Click "Apply now" and fill up all columns carefully.

- Wrong entry will lead to popping up of red marked warnings

|                                           |                                                                                              | 💮 भारतीय नौवहन निग<br>The Shipping Corporatio                                                      |                    |                                      |
|-------------------------------------------|----------------------------------------------------------------------------------------------|----------------------------------------------------------------------------------------------------|--------------------|--------------------------------------|
| Advertisement Number : Online_            | 938MP                                                                                        | Selective                                                                                          | n Pars Main Fired  | Last Date of Applications 07-11-3020 |
| All fields marked * are mandatory         |                                                                                              |                                                                                                    |                    |                                      |
| First Name *                              | Max 100 Characters                                                                           | Last Name =                                                                                        | Hax 100 Characters |                                      |
| Molela *                                  |                                                                                              | Erral                                                                                              |                    |                                      |
| Home Tourn *                              |                                                                                              | State *                                                                                            | -Select- ¥         |                                      |
| Rank Applied for *                        | Select                                                                                       | Date of Birth *                                                                                    | DD-H84-YYYY        |                                      |
| Reseport No *                             |                                                                                              | Reaport Expiry Date *                                                                              | DD-MM-YYYY         |                                      |
| CDC Re *                                  |                                                                                              | CDC Bupity Date *                                                                                  | DD-888-7777        |                                      |
| Last Sign Off Date *                      | DD-MM-YYYY                                                                                   | Type of Vessel applied for *                                                                       | -Selat V           |                                      |
| Last Veccel *                             | Osci Ootwr                                                                                   | Last Company and Vessel Harre * (To be<br>externed in format Harre of Company - Harre o<br>Vessel) | Max 120 Characters |                                      |
| Max. GRT of vessel sailed for 6 Months *  |                                                                                              |                                                                                                    |                    |                                      |
|                                           | hould not encould 3HB and Only dog long lob                                                  |                                                                                                    |                    |                                      |
|                                           |                                                                                              | es must be uploaded) Cheese Pile No File chesen                                                    |                    |                                      |
|                                           | pa. and page showing latest immigration entr<br>Form as provided at the end of Advertisement |                                                                                                    |                    |                                      |
| 4. Other Certificates & Desuments like 87 | CW, DOB, COP, WK, Cashery, Yellevi fever, A                                                  |                                                                                                    |                    |                                      |
| mandated in the Advertisement             |                                                                                              |                                                                                                    |                    |                                      |
| Uplead Documents D                        | elete Documents                                                                              |                                                                                                    |                    |                                      |
|                                           |                                                                                              |                                                                                                    |                    |                                      |