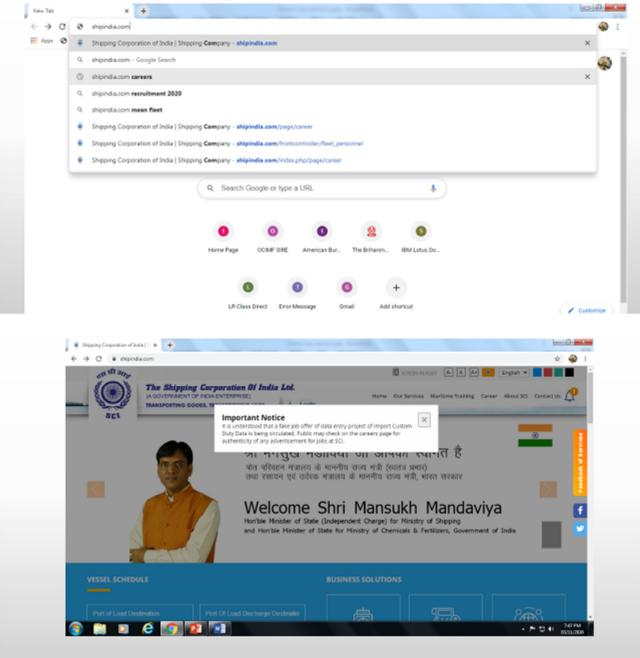

# 1. How to reach SCI website?

- Go to Google and type - "Shipindia.com"

| Shipping Corporation of Ind<br>← → C ■ shipind: |                                                                                                                       | A read                                           | x 9 :                   |
|-------------------------------------------------|-----------------------------------------------------------------------------------------------------------------------|--------------------------------------------------|-------------------------|
|                                                 | The Shipping Corporation Of India Ltd.<br>(A GOVERNMENT OF NEW ENTERPRISE)<br>TRANSPORTING GOODS. TRANSPORTING LIVES. | Herre Our Services Maritime Training             | _                       |
| 551                                             | Stay Protected<br>from Corona<br>Frequently wash<br>your hands with soap                                              | *==                                              | SERVING<br>NATION B 100 |
|                                                 | Wear your mask prop                                                                                                   | erty<br>No Carelessness<br>until there is a Cure |                         |
| VESSEL SCHEDU                                   |                                                                                                                       |                                                  |                         |
| Miget (Nover altiplied a core) page (c          | Port Of Load Decharge Destinato                                                                                       |                                                  | - P D 4 289M            |