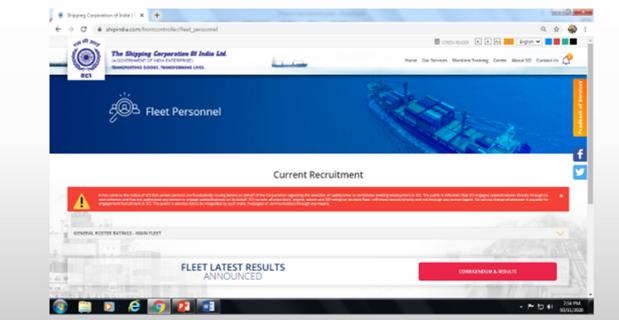

# 2. Scroll Down and click on Fleet personnel

#### 3. Click on General Roster Ratings

- Main Fleet or
- OSV

- 4. Please read instructions carefully prior attempting to fill up form
- 5. Open blue block "Advertisement" and print "Annexure 3- Application form" fill it properly, sign and scan as Scan 3