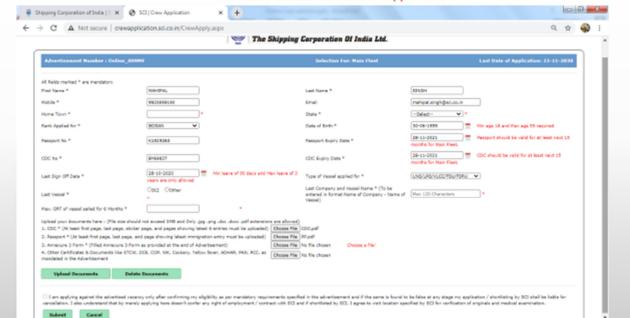

6. Click "Apply now" and fill up all columns carefully.

- Wrong entry will lead to popping up of red marked warnings

|                                                                                                                           |                                          | in the Shipping Corpora                                                                                                                                                                                                                                                                                                                                                                                                                                                                                                                                                                                                                                                                                                                                                                                                                                                                                                                                                                         |                        |                                      |
|---------------------------------------------------------------------------------------------------------------------------|------------------------------------------|-------------------------------------------------------------------------------------------------------------------------------------------------------------------------------------------------------------------------------------------------------------------------------------------------------------------------------------------------------------------------------------------------------------------------------------------------------------------------------------------------------------------------------------------------------------------------------------------------------------------------------------------------------------------------------------------------------------------------------------------------------------------------------------------------------------------------------------------------------------------------------------------------------------------------------------------------------------------------------------------------|------------------------|--------------------------------------|
| Advertisement Namber : Online_011                                                                                         | INT .                                    | suite.                                                                                                                                                                                                                                                                                                                                                                                                                                                                                                                                                                                                                                                                                                                                                                                                                                                                                                                                                                                          | slines Pars Main Firet | Last Date of Application. 07-11-2020 |
| All fields marked * are mandatory                                                                                         |                                          |                                                                                                                                                                                                                                                                                                                                                                                                                                                                                                                                                                                                                                                                                                                                                                                                                                                                                                                                                                                                 |                        |                                      |
| First Barne *                                                                                                             | Max 100 Characters                       | Last Name *                                                                                                                                                                                                                                                                                                                                                                                                                                                                                                                                                                                                                                                                                                                                                                                                                                                                                                                                                                                     | Hax 300 Characters     |                                      |
| Noble *                                                                                                                   |                                          | Ivai                                                                                                                                                                                                                                                                                                                                                                                                                                                                                                                                                                                                                                                                                                                                                                                                                                                                                                                                                                                            |                        |                                      |
| Home Tourn *                                                                                                              |                                          | State *                                                                                                                                                                                                                                                                                                                                                                                                                                                                                                                                                                                                                                                                                                                                                                                                                                                                                                                                                                                         | -isiat- ¥              |                                      |
| Rank Applied for *                                                                                                        | Select 👻                                 | Date of Birth *                                                                                                                                                                                                                                                                                                                                                                                                                                                                                                                                                                                                                                                                                                                                                                                                                                                                                                                                                                                 | 00-HM-YYYY             |                                      |
| Resepret No.*                                                                                                             |                                          | Passport Expiry Date *                                                                                                                                                                                                                                                                                                                                                                                                                                                                                                                                                                                                                                                                                                                                                                                                                                                                                                                                                                          | 00-HM-1999             |                                      |
| CDC flu *                                                                                                                 |                                          | CDC Buyiny Date *                                                                                                                                                                                                                                                                                                                                                                                                                                                                                                                                                                                                                                                                                                                                                                                                                                                                                                                                                                               | DD-884-1711            |                                      |
| Last Sign Off Date *                                                                                                      | 00-MM-YYYY                               | Type of Vessel applied for *                                                                                                                                                                                                                                                                                                                                                                                                                                                                                                                                                                                                                                                                                                                                                                                                                                                                                                                                                                    | -Selat-                |                                      |
| Last vessel *                                                                                                             | Osci Other                               | Last Company and Vessel Itane * (To be<br>entered in format Itane of Company - Ita<br>Vessel)                                                                                                                                                                                                                                                                                                                                                                                                                                                                                                                                                                                                                                                                                                                                                                                                                                                                                                   |                        |                                      |
| Nax. GRT of vessel sailed for 6 Horths *                                                                                  |                                          |                                                                                                                                                                                                                                                                                                                                                                                                                                                                                                                                                                                                                                                                                                                                                                                                                                                                                                                                                                                                 |                        |                                      |
| Upload your documents have 1 (Plie size should                                                                            |                                          |                                                                                                                                                                                                                                                                                                                                                                                                                                                                                                                                                                                                                                                                                                                                                                                                                                                                                                                                                                                                 |                        |                                      |
| <ol> <li>CDC * (At least first page, last page, sticle</li> <li>Passport * (At least first page, last page, at</li> </ol> |                                          | must be upleaded) Choses File Tie File chosen<br>nust be upleaded) Choses File Tie file chosen                                                                                                                                                                                                                                                                                                                                                                                                                                                                                                                                                                                                                                                                                                                                                                                                                                                                                                  |                        |                                      |
| 3. Annesure 3 Form * (Filled Annesure 3 Form                                                                              |                                          | and the second |                        |                                      |
| 4. Other Certificates & Desuments like ETCH,<br>mendated in the Advertisement                                             | DCE, COP, WK, Casilery, Yellow fever, AD | une, max, ecc, as Choose File No file choose                                                                                                                                                                                                                                                                                                                                                                                                                                                                                                                                                                                                                                                                                                                                                                                                                                                                                                                                                    |                        |                                      |
| Upleed Documents Delet                                                                                                    | te Oscumenta                             |                                                                                                                                                                                                                                                                                                                                                                                                                                                                                                                                                                                                                                                                                                                                                                                                                                                                                                                                                                                                 |                        |                                      |
|                                                                                                                           |                                          |                                                                                                                                                                                                                                                                                                                                                                                                                                                                                                                                                                                                                                                                                                                                                                                                                                                                                                                                                                                                 |                        |                                      |