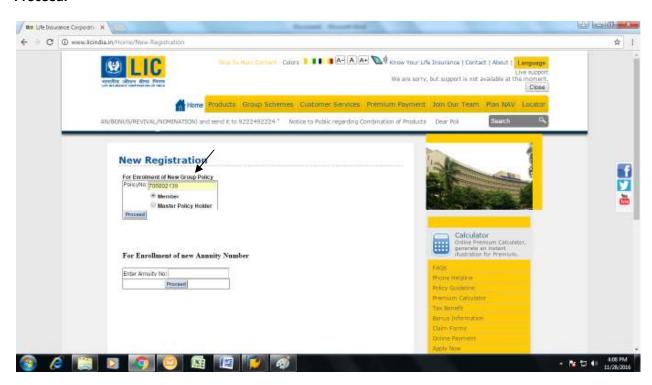

## Below Screen will open → Click on New User

After clicking on New User the following screen will appear → Scroll down and click on For New Group User Creation click here

In the below screen put the <u>Policy no. 706002139</u>, **Select "Member" radio button and then click on Proceed.** 