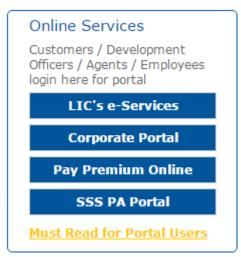

he members covered under Group Superannuation Schemes to view their account balances through Internet.
- 3. This facility is for the individual members to view the Balance in their account as on the Last Accumulation Statement provided to the Master Policy Holder and the subsequent contributions received by LIC.
- 4. For this purpose, the member needs to know the Master Policy Number, his LIC ID and his/her Date of Birth. The LIC ID shall be provided to the Members by the Master Policy Holder.
- 5. Master Policy Number is 706002139
- 6. The LIC ids are available on the SCI portal (Enterprise Content Management) in the path Employee Shore Personnel Pension
- 7. In order to view the Balance, the member has to register on our corporate portal (www.licindia.in ), if not already registered.





Click on LIC's e-Services available under Online Services.

## Below Screen will open → Click on New User



After clicking on New User the following screen will appear → Scroll down and click on For New Group User Creation click here



In the below screen put the <u>Policy no. 706002139</u>, **Select "Member" radio button and then click on Proceed.** 



The following screen will appear → Enter your LIC ID and Date of Birth and then click on Proceed



You will need to create your own Username and Password as per restrictions given in the below screen and then click Submit.

## New Registration

## **NEW USER REGISTRATION**

| Account Inforn                                 | nation