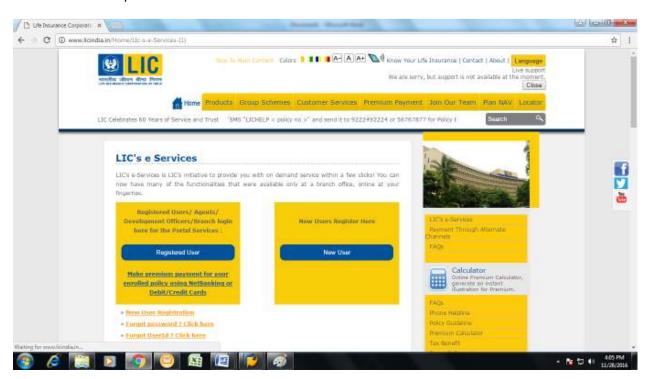

After successful initial registration, all subsequent logins can be done "Registered User" tab and using your user name and password.