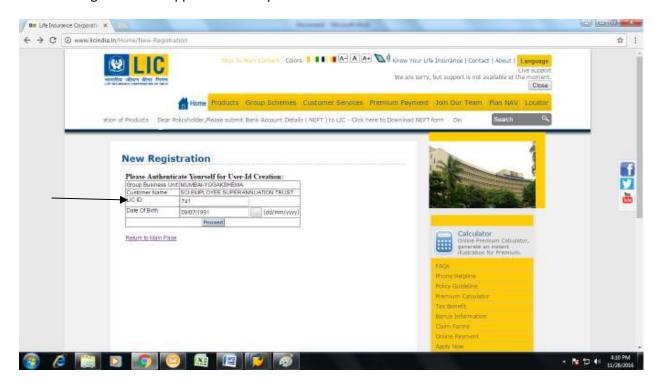

The following screen will appear → Enter your LIC ID and Date of Birth and then click on Proceed

You will need to create your own Username and Password as per restrictions given in the below screen and then click Submit.

## New Registration