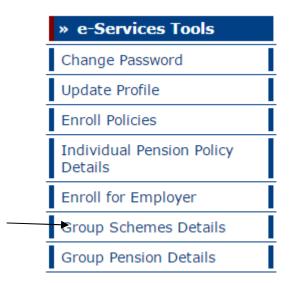

Submit

On successful completion of the registration the following screen will appear.

Scroll Down to reach **e-Services Tools and click on Group Schemes Details** on the left hand corner of the screen.

On clicking the **Group Schemes Details the** following page will be displayed. You will have to click on the Policy no. to view your Pension Corpus.