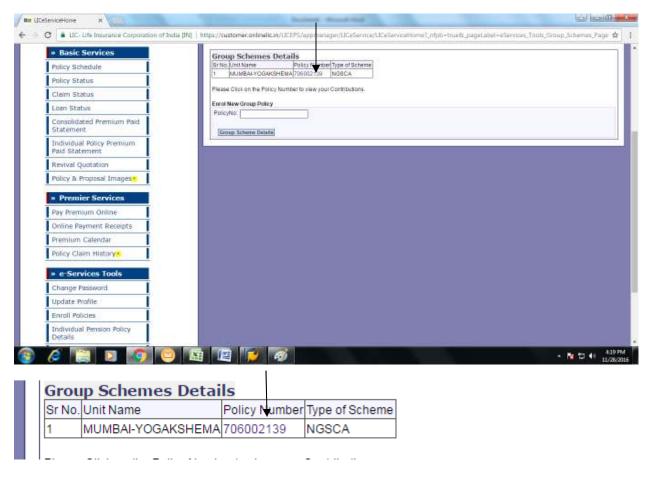

## **NEW USER REGISTRATION**

| Account Inforn                                 | nation                                                                                                                  |                  |
|------------------------------------------------|-------------------------------------------------------------------------------------------------------------------------|------------------|
| User-ID:                                       |                                                                                                                         | *                |
|                                                | Enter User-ID of your choice. It can have Alphabets, Numbers and only these two special character dot() or underscore() |                  |
| Password:                                      |                                                                                                                         | *                |
| Confirm Password:                              |                                                                                                                         | *                |
| Password must be in between 8 to 30 characters |                                                                                                                         | to 30 characters |

Submit

On successful completion of the registration the following screen will appear.

Scroll Down to reach **e-Services Tools and click on Group Schemes Details** on the left hand corner of the screen.

On clicking the **Group Schemes Details the** following page will be displayed. You will have to click on the Policy no. to view your Pension Corpus.