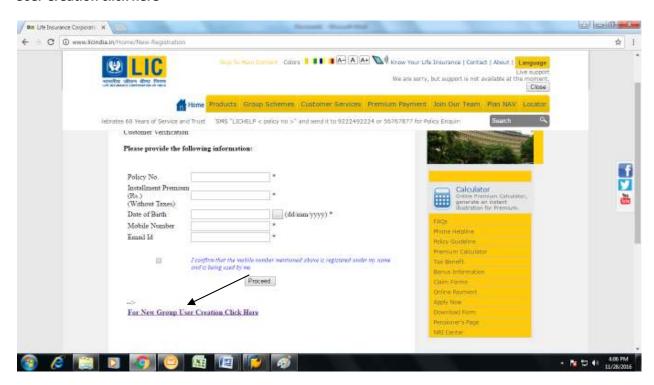

## Below Screen will open → Click on New User

After clicking on New User the following screen will appear → Scroll down and click on For New Group User Creation click here

In the below screen put the <u>Policy no. 706002139</u>, **Select "Member" radio button and then click on Proceed.** 