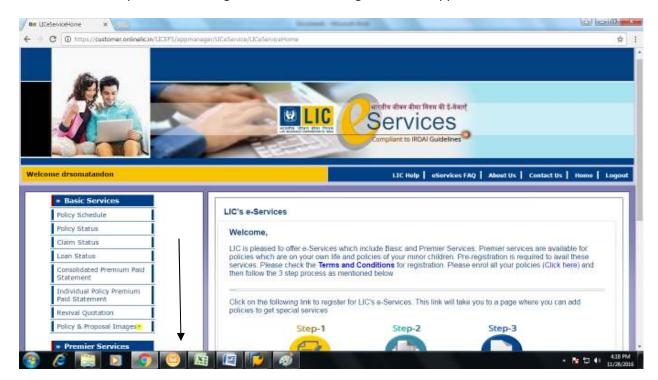

Click on LIC's e-Services available under Online Services.

Submit

On successful completion of the registration the following screen will appear.

Scroll Down to reach **e-Services Tools and click on Group Schemes Details** on the left hand corner of the screen.

On clicking the **Group Schemes Details the** following page will be displayed. You will have to click on the Policy no. to view your Pension Corpus.