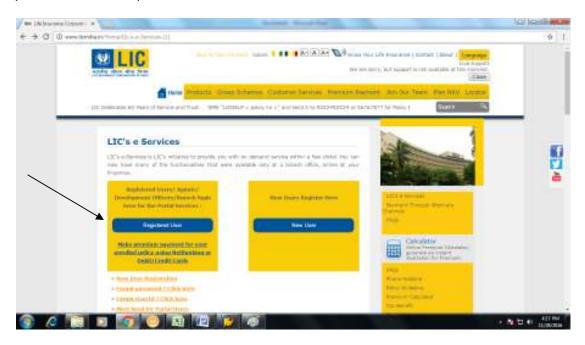

Click on LIC's e-Services available under Online Services.

## Below Screen will open → Click on New User

After clicking on New User the following screen will appear → Scroll down and click on For New Group User Creation click here

In the below screen put the <u>Policy no. 706002139</u>, **Select "Member" radio button and then click on Proceed.** 