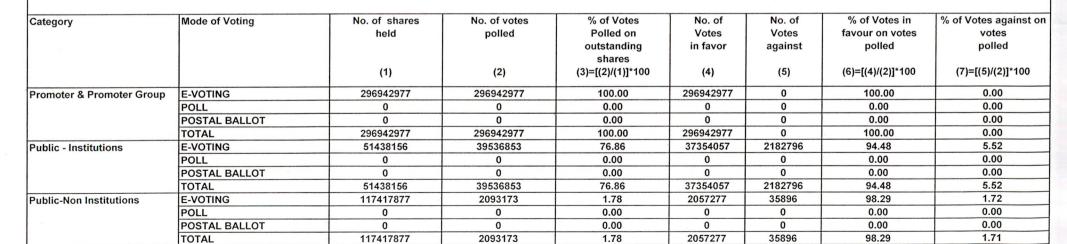

### Resolution 1 : Adoption of Audited Financial Statements for the Financial Year ended March 31, 2022

| Resolution required :(Ordinary / Special)                                | Ordinary Resolution |
|--------------------------------------------------------------------------|---------------------|
| Whether promoter/promoter group are interested in the agenda/resolution? | No                  |

| Category                  | Mode of Voting                                                                                                                                                                                                                                                                                                                                                                                                                                                                                                                                                                                                                                                                                                                                                                                                                                                                                                                                                                                                                                                                                                                                                                                                                                                                                                                                                                                                                                                                                                                                                                                                                                                                                                                                                                                                                                                                                                                                                                                                                                                                                                                 | No. of shares | No. of votes | % of Votes        | No. of    | No. of  | % of Votes in     | % of Votes against on |
|---------------------------|--------------------------------------------------------------------------------------------------------------------------------------------------------------------------------------------------------------------------------------------------------------------------------------------------------------------------------------------------------------------------------------------------------------------------------------------------------------------------------------------------------------------------------------------------------------------------------------------------------------------------------------------------------------------------------------------------------------------------------------------------------------------------------------------------------------------------------------------------------------------------------------------------------------------------------------------------------------------------------------------------------------------------------------------------------------------------------------------------------------------------------------------------------------------------------------------------------------------------------------------------------------------------------------------------------------------------------------------------------------------------------------------------------------------------------------------------------------------------------------------------------------------------------------------------------------------------------------------------------------------------------------------------------------------------------------------------------------------------------------------------------------------------------------------------------------------------------------------------------------------------------------------------------------------------------------------------------------------------------------------------------------------------------------------------------------------------------------------------------------------------------|---------------|--------------|-------------------|-----------|---------|-------------------|-----------------------|
|                           |                                                                                                                                                                                                                                                                                                                                                                                                                                                                                                                                                                                                                                                                                                                                                                                                                                                                                                                                                                                                                                                                                                                                                                                                                                                                                                                                                                                                                                                                                                                                                                                                                                                                                                                                                                                                                                                                                                                                                                                                                                                                                                                                | held          | polled       | Polled on         | Votes     | Votes   | favour on votes   | votes                 |
|                           |                                                                                                                                                                                                                                                                                                                                                                                                                                                                                                                                                                                                                                                                                                                                                                                                                                                                                                                                                                                                                                                                                                                                                                                                                                                                                                                                                                                                                                                                                                                                                                                                                                                                                                                                                                                                                                                                                                                                                                                                                                                                                                                                |               |              | outstanding       | in favor  | against | polled            | polled                |
|                           |                                                                                                                                                                                                                                                                                                                                                                                                                                                                                                                                                                                                                                                                                                                                                                                                                                                                                                                                                                                                                                                                                                                                                                                                                                                                                                                                                                                                                                                                                                                                                                                                                                                                                                                                                                                                                                                                                                                                                                                                                                                                                                                                |               |              | shares            |           |         |                   |                       |
|                           | The state of the second | (1)           | (2)          | (3)=[(2)/(1)]*100 | (4)       | (5)     | (6)=[(4)/(2)]*100 | (7)=[(5)/(2)]*100     |
| Promoter & Promoter Group | E-VOTING                                                                                                                                                                                                                                                                                                                                                                                                                                                                                                                                                                                                                                                                                                                                                                                                                                                                                                                                                                                                                                                                                                                                                                                                                                                                                                                                                                                                                                                                                                                                                                                                                                                                                                                                                                                                                                                                                                                                                                                                                                                                                                                       | 296942977     | 296942977    | 100.00            | 296942977 | 0       | 100.00            | 0.00                  |
|                           | POLL                                                                                                                                                                                                                                                                                                                                                                                                                                                                                                                                                                                                                                                                                                                                                                                                                                                                                                                                                                                                                                                                                                                                                                                                                                                                                                                                                                                                                                                                                                                                                                                                                                                                                                                                                                                                                                                                                                                                                                                                                                                                                                                           | 0             | 0            | 0.00              | 0         | 0       | 0.00              | 0.00                  |
|                           | POSTAL BALLOT                                                                                                                                                                                                                                                                                                                                                                                                                                                                                                                                                                                                                                                                                                                                                                                                                                                                                                                                                                                                                                                                                                                                                                                                                                                                                                                                                                                                                                                                                                                                                                                                                                                                                                                                                                                                                                                                                                                                                                                                                                                                                                                  | 0             | 0            | 0.00              | 0         | 0       | 0.00              | 0.00                  |
|                           | TOTAL                                                                                                                                                                                                                                                                                                                                                                                                                                                                                                                                                                                                                                                                                                                                                                                                                                                                                                                                                                                                                                                                                                                                                                                                                                                                                                                                                                                                                                                                                                                                                                                                                                                                                                                                                                                                                                                                                                                                                                                                                                                                                                                          | 296942977     | 296942977    | 100.00            | 296942977 | 0       | 100.00            | 0.00                  |
| Public - Institutions     | E-VOTING                                                                                                                                                                                                                                                                                                                                                                                                                                                                                                                                                                                                                                                                                                                                                                                                                                                                                                                                                                                                                                                                                                                                                                                                                                                                                                                                                                                                                                                                                                                                                                                                                                                                                                                                                                                                                                                                                                                                                                                                                                                                                                                       | 51438156      | 38297748     | 74.45             | 38297748  | 0       | 100.00            | 0.00                  |
|                           | POLL                                                                                                                                                                                                                                                                                                                                                                                                                                                                                                                                                                                                                                                                                                                                                                                                                                                                                                                                                                                                                                                                                                                                                                                                                                                                                                                                                                                                                                                                                                                                                                                                                                                                                                                                                                                                                                                                                                                                                                                                                                                                                                                           | 0             | 0            | 0.00              | 0         | 0       | 0.00              | 0.00                  |
|                           | POSTAL BALLOT                                                                                                                                                                                                                                                                                                                                                                                                                                                                                                                                                                                                                                                                                                                                                                                                                                                                                                                                                                                                                                                                                                                                                                                                                                                                                                                                                                                                                                                                                                                                                                                                                                                                                                                                                                                                                                                                                                                                                                                                                                                                                                                  | 0             | 0            | 0.00              | 0         | 0       | 0.00              | 0.00                  |
|                           | TOTAL                                                                                                                                                                                                                                                                                                                                                                                                                                                                                                                                                                                                                                                                                                                                                                                                                                                                                                                                                                                                                                                                                                                                                                                                                                                                                                                                                                                                                                                                                                                                                                                                                                                                                                                                                                                                                                                                                                                                                                                                                                                                                                                          | 51438156      | 38297748     | 74.45             | 38297748  | 0       | 100.00            | 0.00                  |
| Public-Non Institutions   | E-VOTING                                                                                                                                                                                                                                                                                                                                                                                                                                                                                                                                                                                                                                                                                                                                                                                                                                                                                                                                                                                                                                                                                                                                                                                                                                                                                                                                                                                                                                                                                                                                                                                                                                                                                                                                                                                                                                                                                                                                                                                                                                                                                                                       | 117417877     | 2097097      | 1.79              | 2083855   | 13242   | 99.37             | 0.63                  |
|                           | POLL                                                                                                                                                                                                                                                                                                                                                                                                                                                                                                                                                                                                                                                                                                                                                                                                                                                                                                                                                                                                                                                                                                                                                                                                                                                                                                                                                                                                                                                                                                                                                                                                                                                                                                                                                                                                                                                                                                                                                                                                                                                                                                                           | 0             | 0            | 0.00              | 0         | 0       | 0.00              | 0.00                  |
|                           | POSTAL BALLOT                                                                                                                                                                                                                                                                                                                                                                                                                                                                                                                                                                                                                                                                                                                                                                                                                                                                                                                                                                                                                                                                                                                                                                                                                                                                                                                                                                                                                                                                                                                                                                                                                                                                                                                                                                                                                                                                                                                                                                                                                                                                                                                  | 0             | 0            | 0.00              | 0         | 0       | 0.00              | 0.00                  |
|                           | TOTAL                                                                                                                                                                                                                                                                                                                                                                                                                                                                                                                                                                                                                                                                                                                                                                                                                                                                                                                                                                                                                                                                                                                                                                                                                                                                                                                                                                                                                                                                                                                                                                                                                                                                                                                                                                                                                                                                                                                                                                                                                                                                                                                          | 117417877     | 2097097      | 1.79              | 2083855   | 13242   | 99.37             | 0.63                  |
| TOTAL                     |                                                                                                                                                                                                                                                                                                                                                                                                                                                                                                                                                                                                                                                                                                                                                                                                                                                                                                                                                                                                                                                                                                                                                                                                                                                                                                                                                                                                                                                                                                                                                                                                                                                                                                                                                                                                                                                                                                                                                                                                                                                                                                                                | 465799010     | 337337822    | 72.42             | 337324580 | 13242   | 100.00            | 0.00                  |